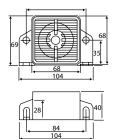

608 Series **Medium Duty** 

**Specifications:** 

**PL608B** 12-24 VDC 107 DB **Self Adjusting** 