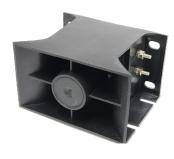

## 688 Series **Heavy Duty**

## **Specifications:**

PL688C 12-24 VDC 97-112 DB Self Adjusting

To find out more about these products or our complete range of reverse alarms contact your local sales team.

National Sales 1300 36 37 35 flexibledrive.com.au