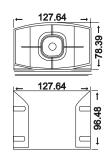

## 688 Series **Heavy Duty**

## **Specifications:**

PL688C 12-24 VDC 97-112 DB Self Adjusting

To find out more about these products or our complete range of reverse alarms contact your local sales team.

National Sales 1300 36 37 35 flexibledrive.com.au