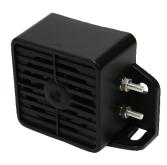

## 678 Series **Standard**

| Specifications: |           |        |
|-----------------|-----------|--------|
| PL67887         | 12-24 VDC | 87 DB  |
| PL67897         | 12-24 VDC | 97 DB  |
| PL6789780V      | 12-80 VDC | 97 DB  |
| PL678102        | 12-24 VDC | 102 DB |
| PL6789780V      | 12-80 VDC | 97 DI  |